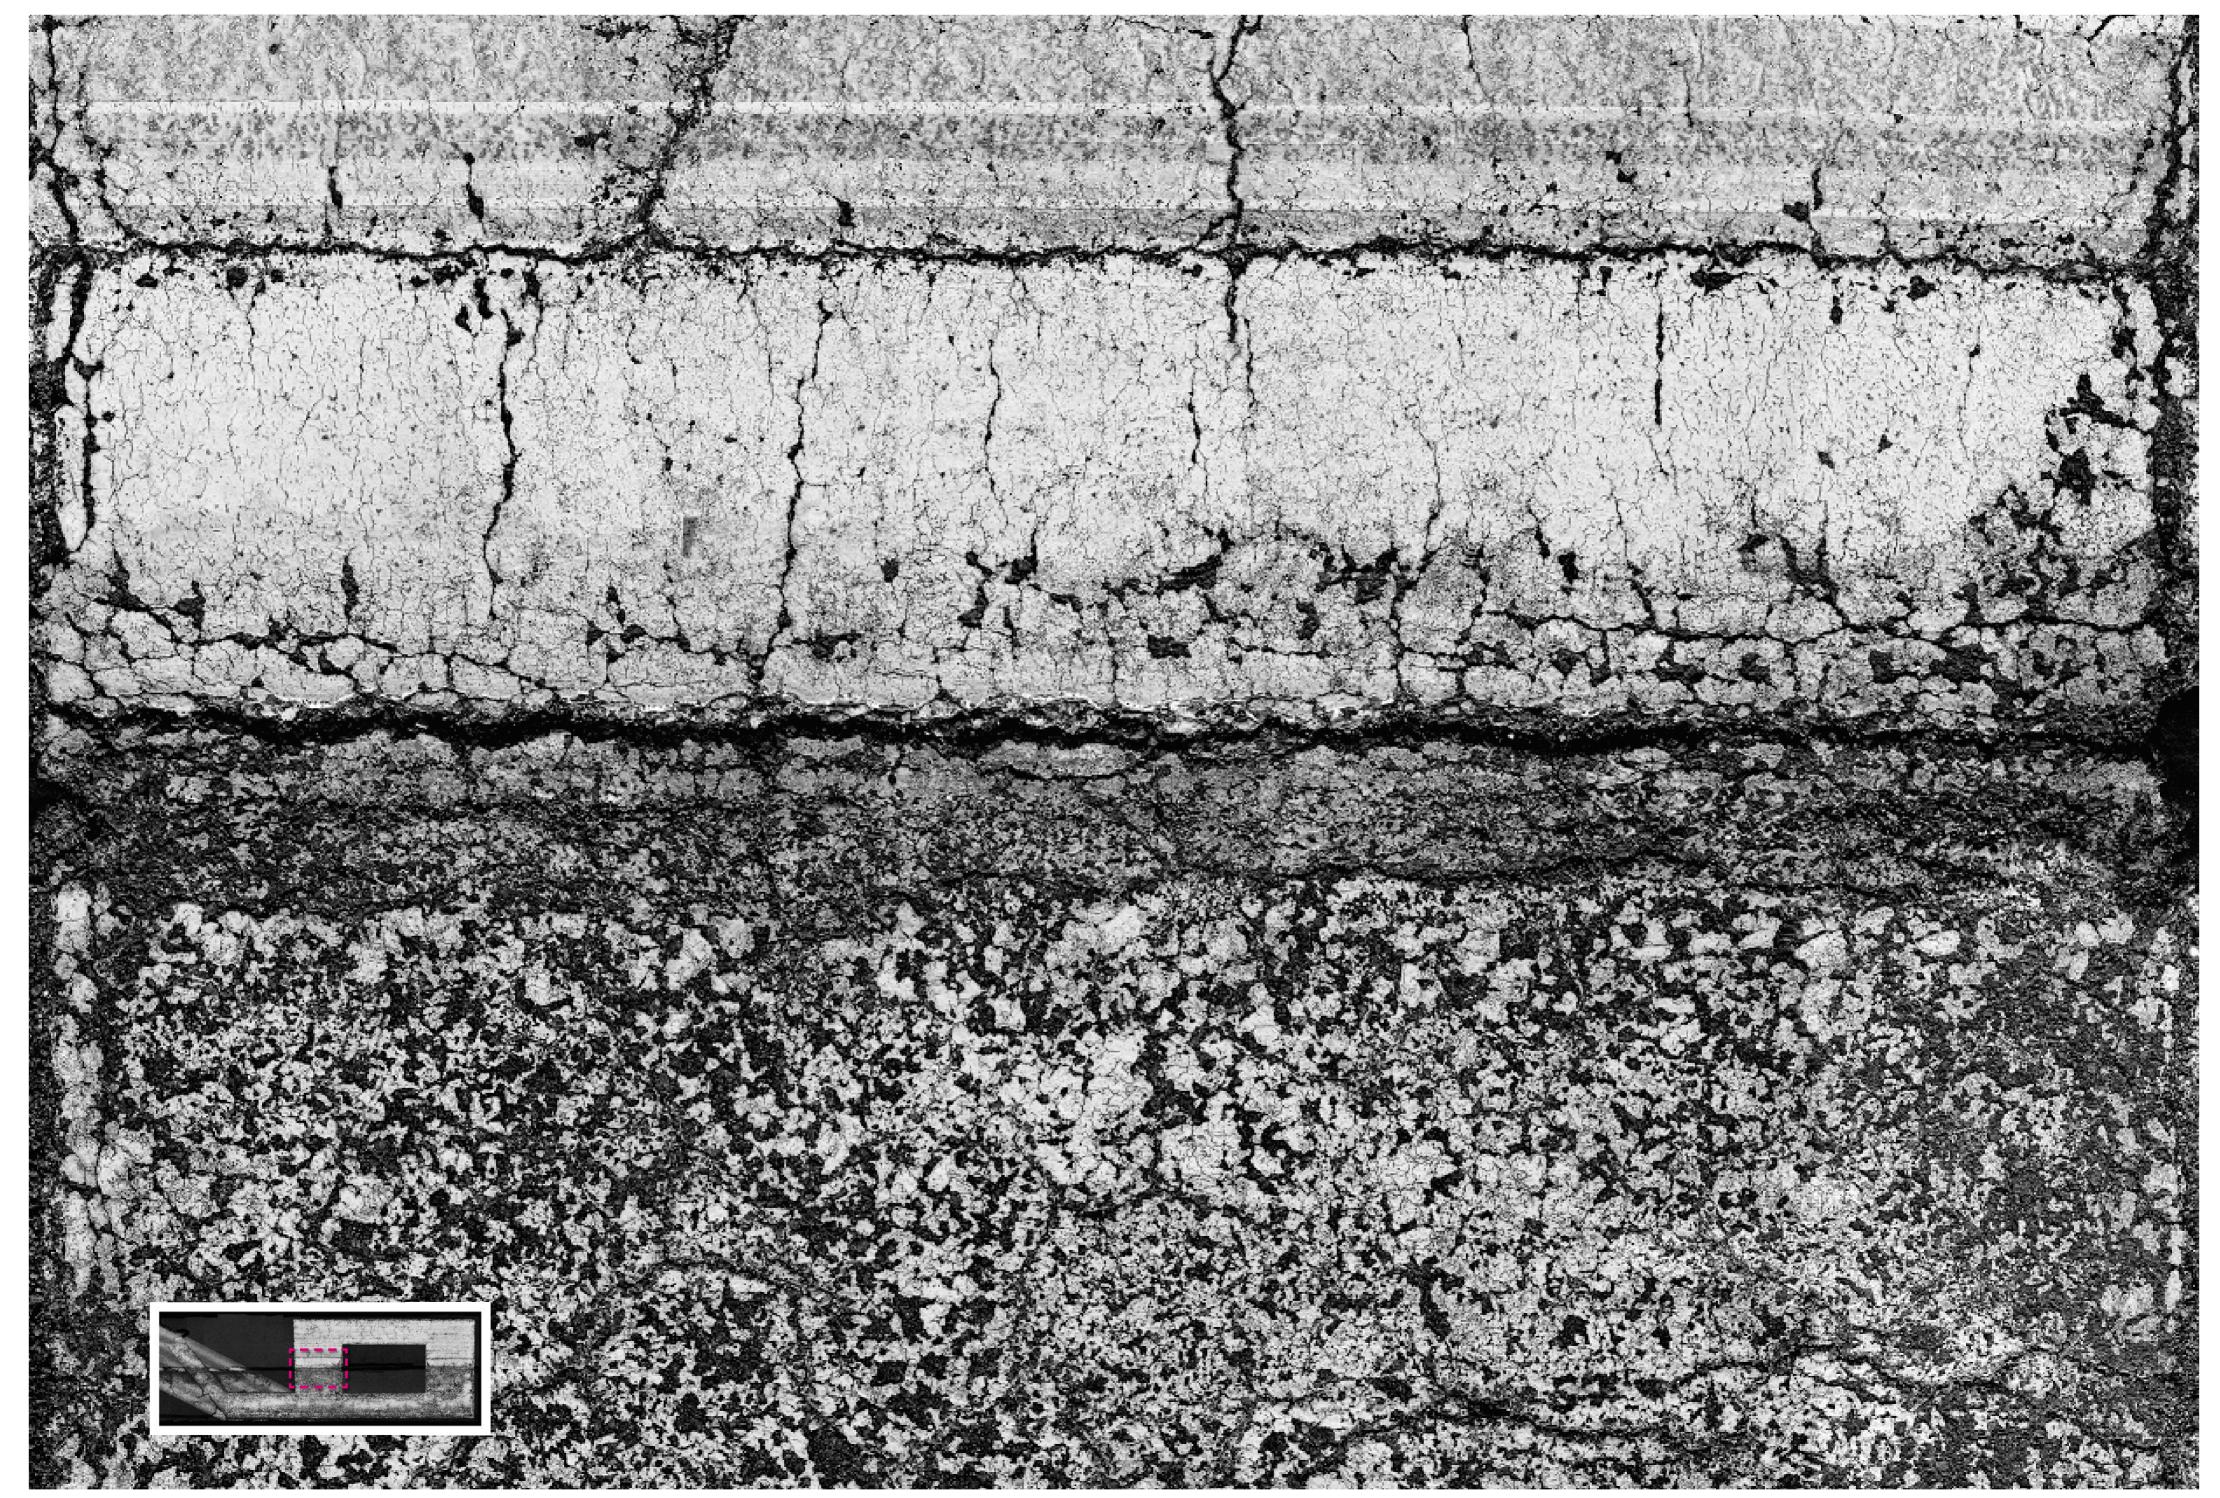

Runway/Signs: «9» from runway designator o9L, detail

Runway/Signs: «9» from runway designator o9L, detail

Runway/Signs: «9» from runway designator o9L, detail

Runway/Signs: «9» from runway designator o9L, detail