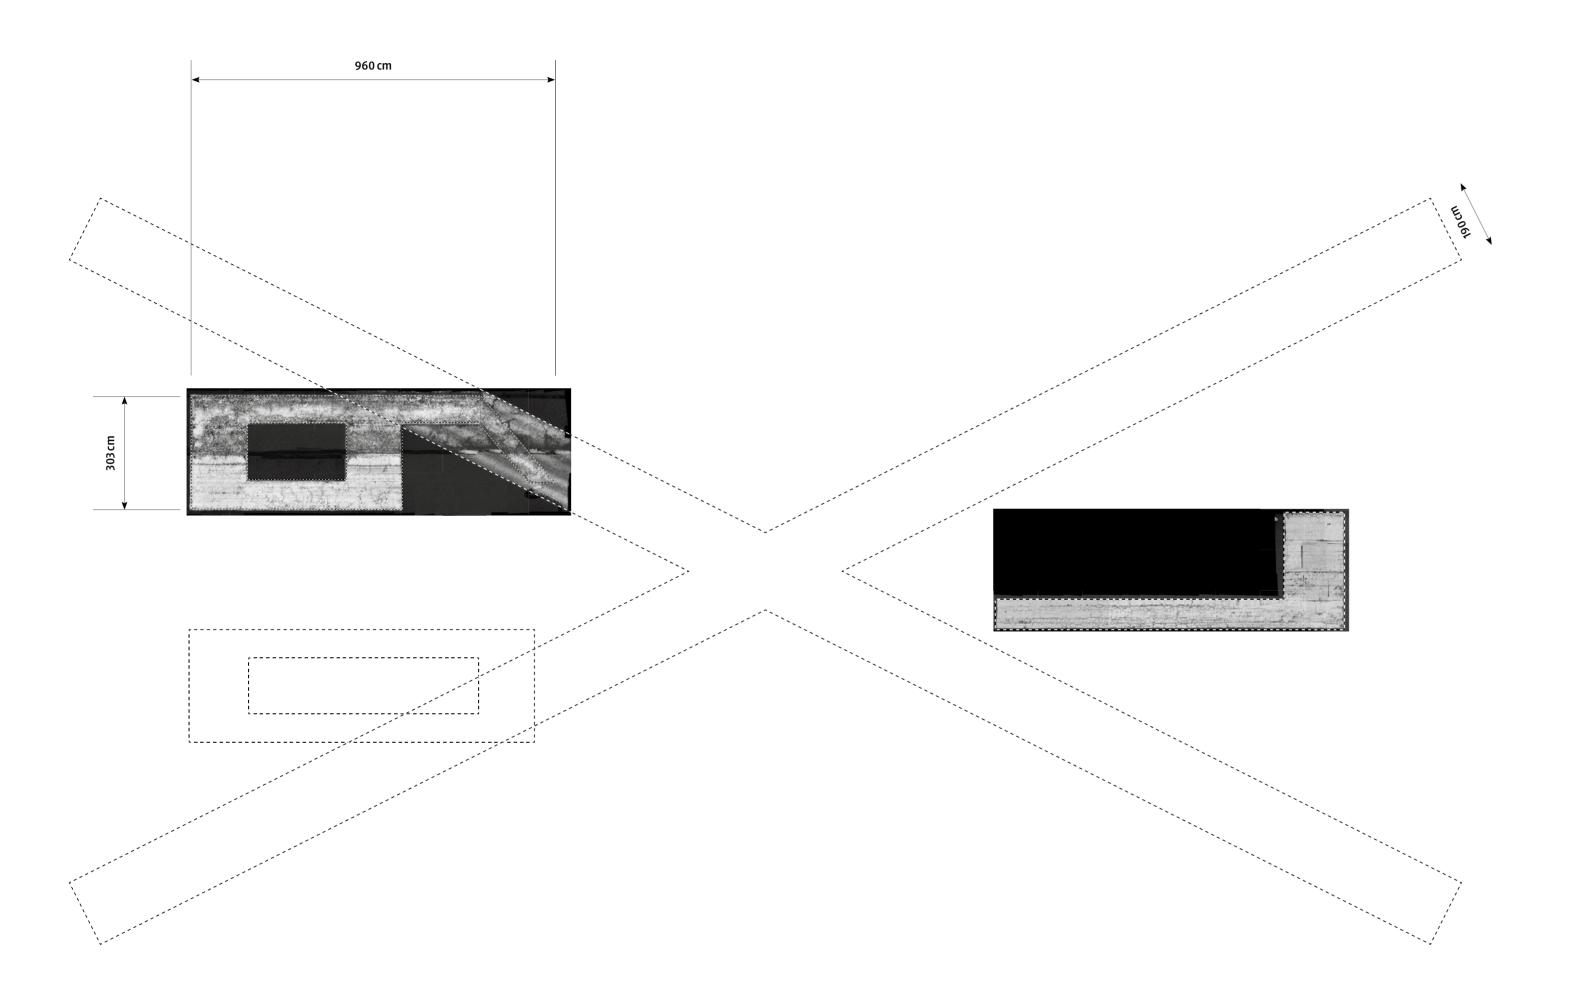

Runway/Signs: «9» from runway designator o9L, detail

Runway/Signs: «9» from runway designator o9L, detail

Runway/Signs: «9» from runway designator o9L, detail

Runway/Signs: «9» from runway designator o9L, detail