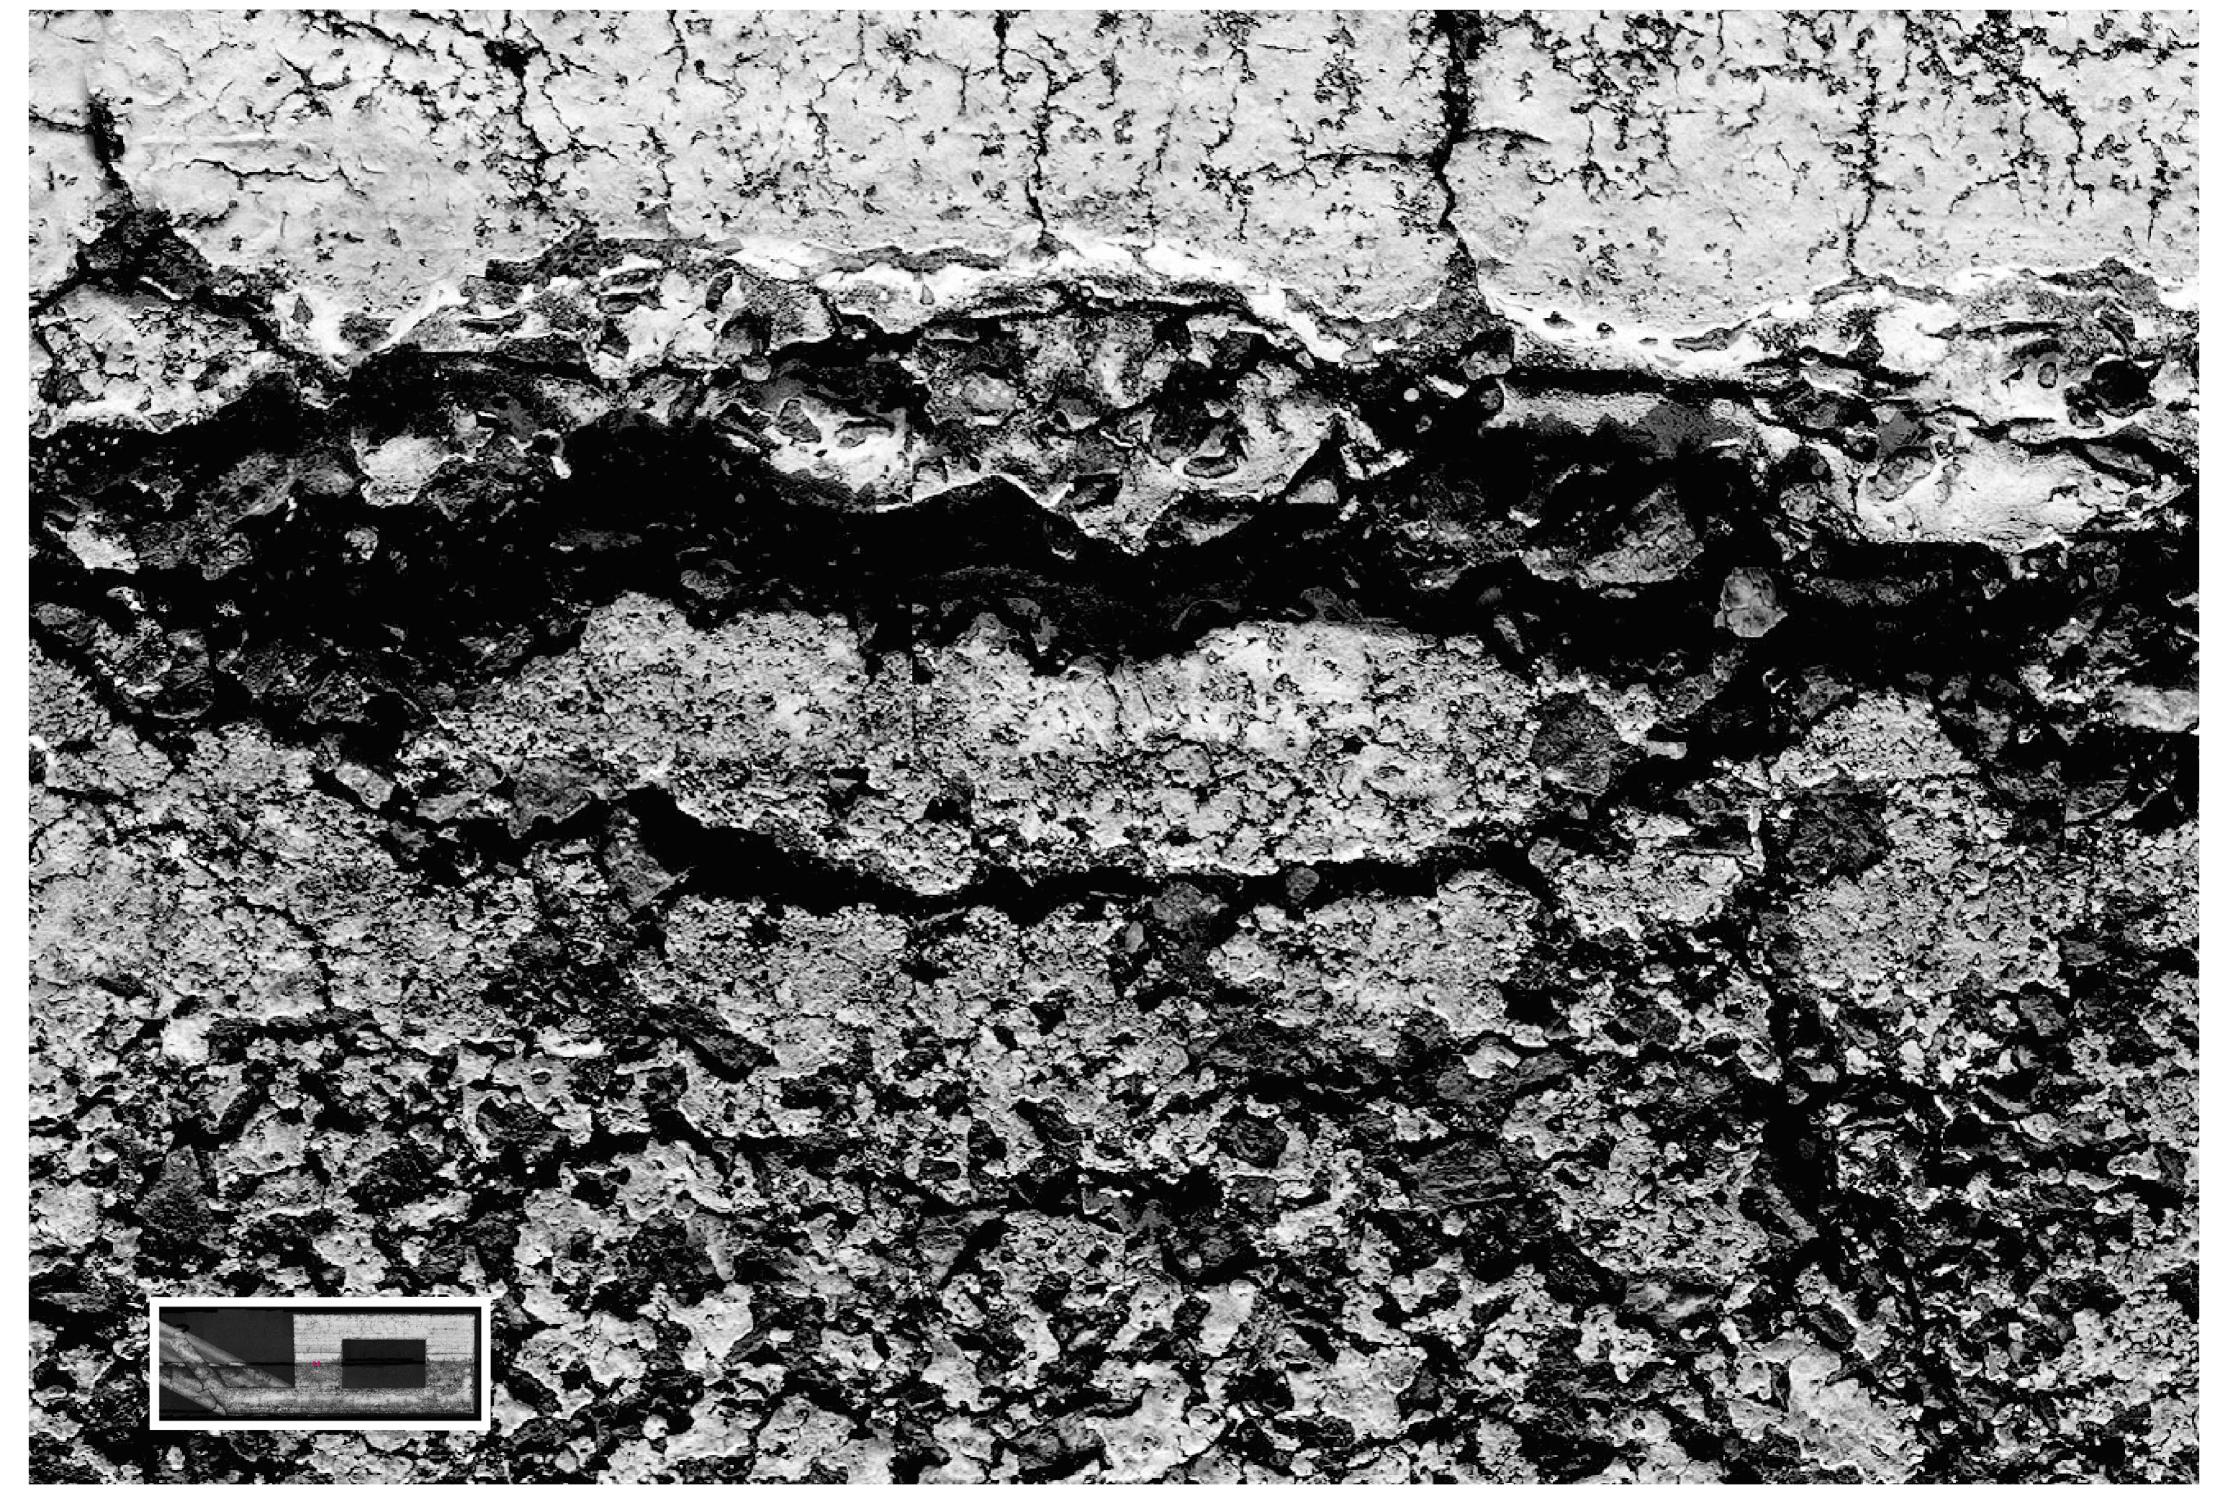

Runway/Signs: «9» from runway designator o9L, detail

Runway/Signs: «9» from runway designator o9L, detail

Runway/Signs: «9» from runway designator o9L, detail

Runway/Signs: «9» from runway designator o9L, detail