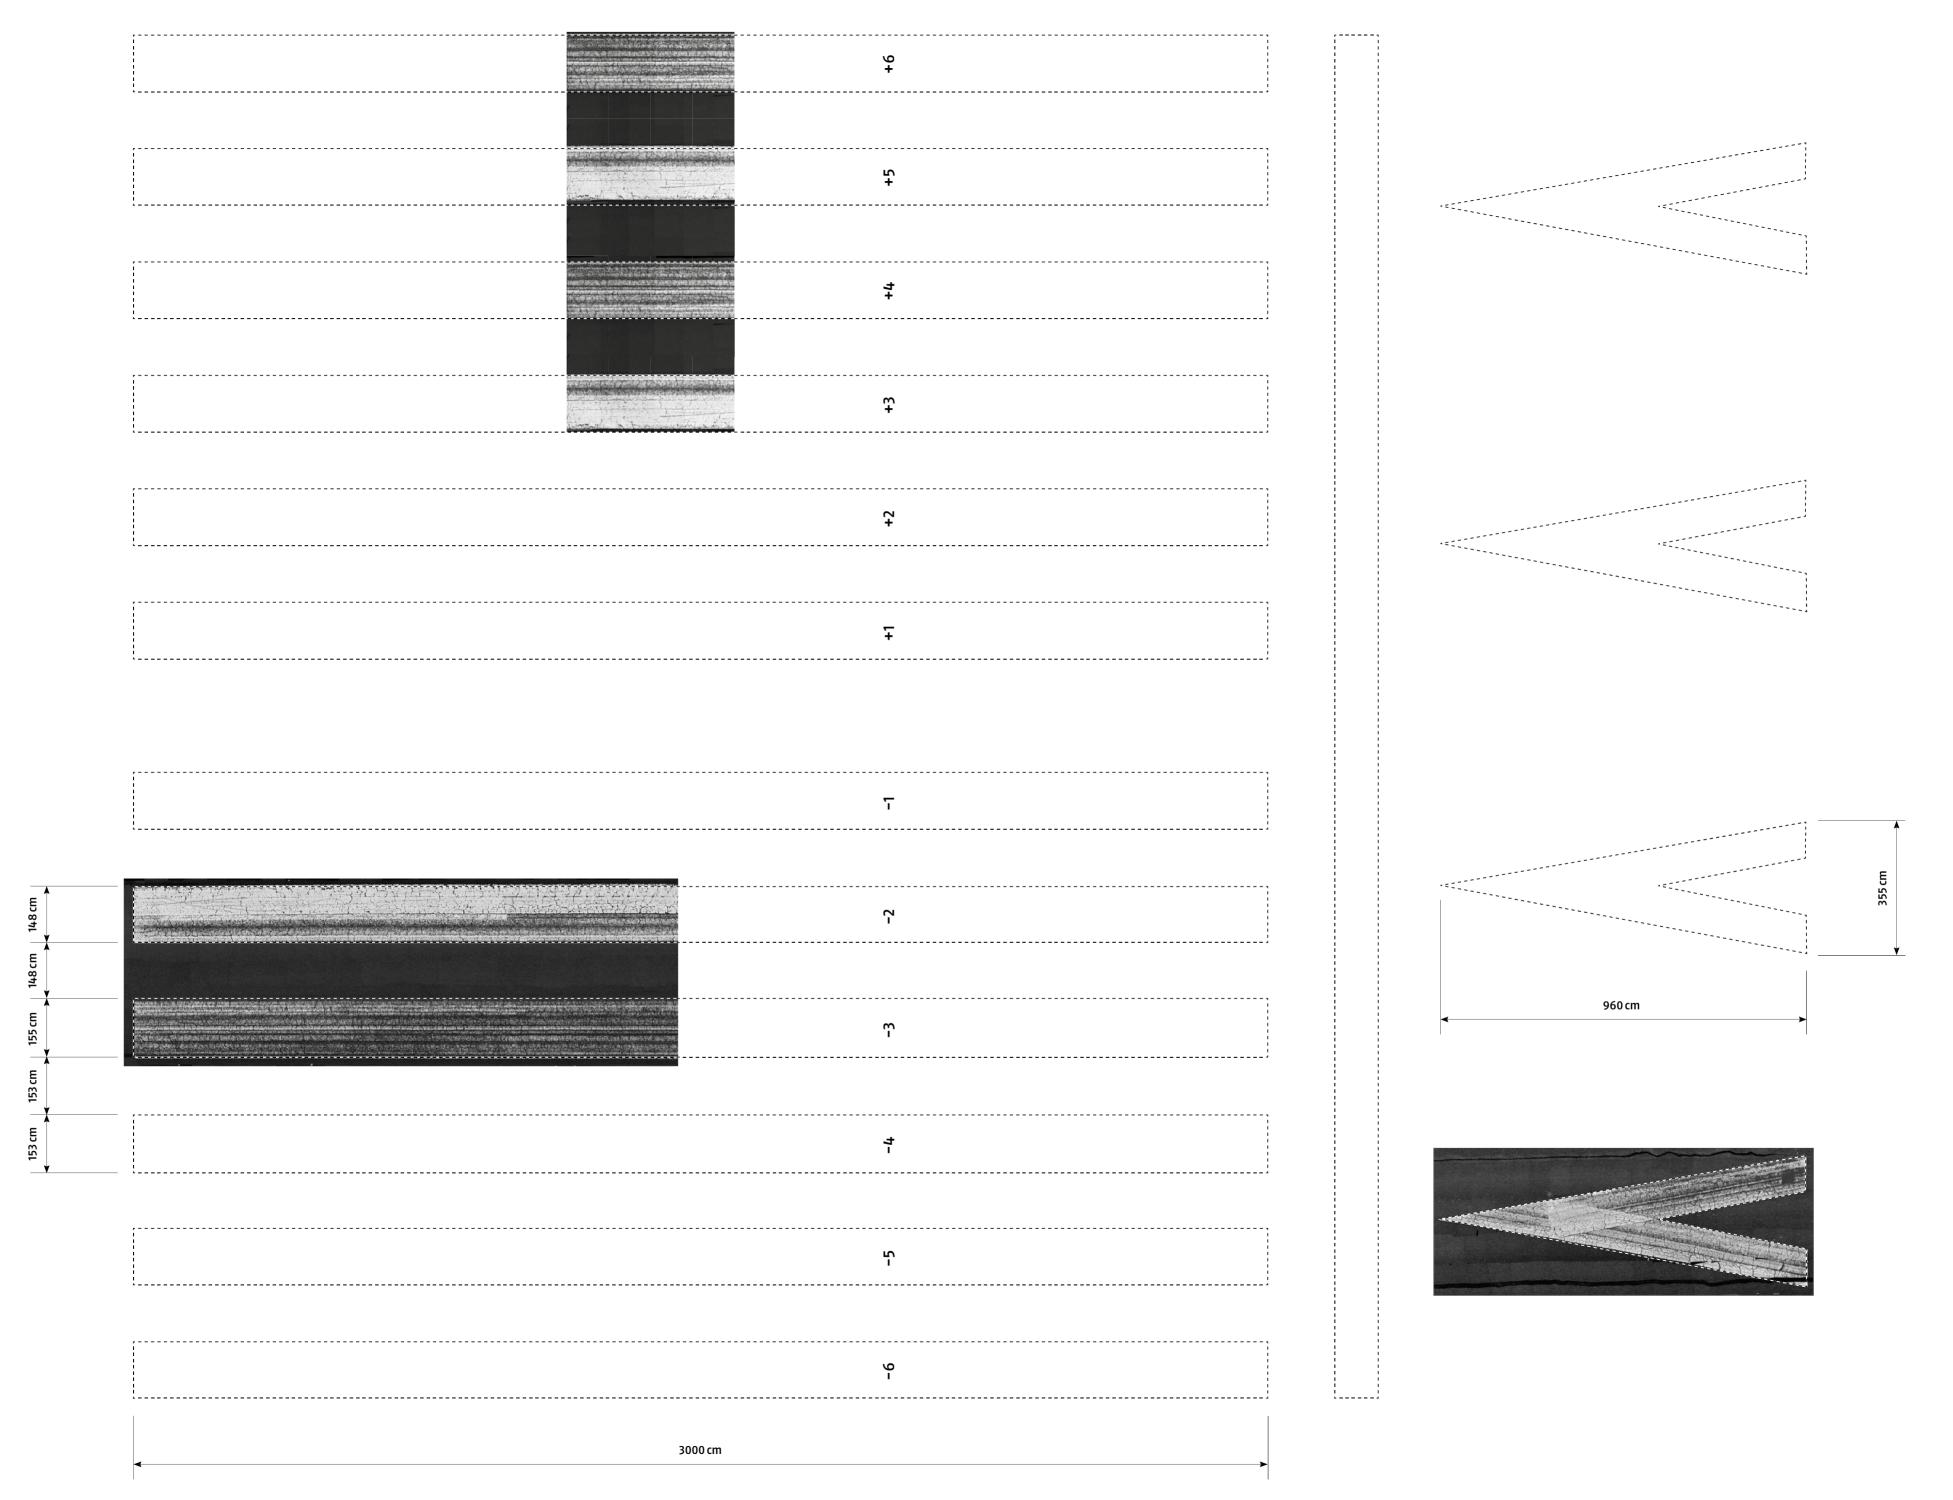

What should actually be a purely white, sharply and straightly delimited surface appears in reality as a furrowed, dramatic micro-landscape that one can almost read as music.

It already fails from the beginning: even the extremely primitive construction is not precisely realized on the asphalt. And the fate of these signs is as uncertain as their origin: despite stubborn research, it is not possible to determine (in the darkness of various shifts in responsibility and ownership) which company produced them or when. In addition, the runways, since they are no longer allowed to function as such, have huge crosses applied to them, so-called closure markers; however, they weather more quickly than what they are meant to shut down.

2 - Tempelhofer Feld: center line and crossed out runway designations 09L/27R

Andreas Trogisch 2016

|                                           |            | <br> | <br> |              |
|-------------------------------------------|------------|------|------|--------------|
| !<br>!                                    |            |      |      |              |
|                                           |            |      |      |              |
|                                           |            |      |      |              |
|                                           |            | <br> | <br> | <br>•        |
|                                           |            |      |      |              |
|                                           |            |      |      |              |
|                                           |            | <br> | <br> |              |
|                                           |            |      |      |              |
|                                           |            |      |      |              |
|                                           |            |      |      |              |
|                                           |            | <br> | <br> |              |
|                                           |            |      |      |              |
|                                           |            |      |      |              |
|                                           |            | <br> | <br> |              |
|                                           |            |      |      |              |
|                                           |            |      |      |              |
|                                           |            | <br> | <br> |              |
|                                           |            |      |      |              |
|                                           |            |      |      |              |
|                                           |            |      |      |              |
|                                           |            | <br> | <br> |              |
|                                           |            |      |      |              |
|                                           |            |      |      |              |
|                                           |            | <br> | <br> |              |
|                                           |            |      |      |              |
|                                           |            |      |      |              |
|                                           |            |      |      |              |
|                                           |            | <br> | <br> |              |
|                                           |            |      |      |              |
|                                           |            |      |      |              |
|                                           |            | <br> | <br> |              |
|                                           |            |      |      |              |
|                                           |            |      |      |              |
|                                           |            |      |      |              |
|                                           |            | <br> | <br> | <br>٠        |
|                                           |            |      |      |              |
|                                           |            |      |      |              |
|                                           |            | <br> | <br> |              |
|                                           |            |      |      |              |
|                                           |            |      |      |              |
|                                           |            |      |      |              |
|                                           |            |      |      |              |
|                                           |            |      |      |              |
|                                           |            |      |      |              |
|                                           |            |      |      |              |
|                                           |            |      |      |              |
|                                           |            | <br> | <br> |              |
|                                           |            |      |      |              |
| P. F. |            |      |      |              |
|                                           | WAR STREET |      |      |              |
|                                           | WAR STREET |      |      |              |
|                                           |            |      |      |              |
|                                           |            |      |      |              |
|                                           |            |      |      |              |
|                                           |            |      |      |              |
|                                           |            |      |      |              |
|                                           |            |      |      |              |
|                                           |            |      |      | 17 でしているのでは、 |
|                                           |            |      |      |              |
|                                           |            |      |      |              |
|                                           |            |      |      |              |
|                                           |            |      |      |              |
|                                           |            |      |      |              |
|                                           |            |      |      |              |
|                                           |            |      |      |              |
|                                           |            |      |      |              |
|                                           |            |      |      |              |
|                                           |            |      |      |              |
|                                           |            |      |      |              |
|                                           |            |      |      |              |
|                                           |            |      |      |              |
|                                           |            |      |      |              |
|                                           |            |      |      |              |
|                                           |            |      |      |              |
|                                           |            |      |      |              |
|                                           |            |      |      |              |
|                                           |            |      |      |              |
|                                           |            |      |      |              |