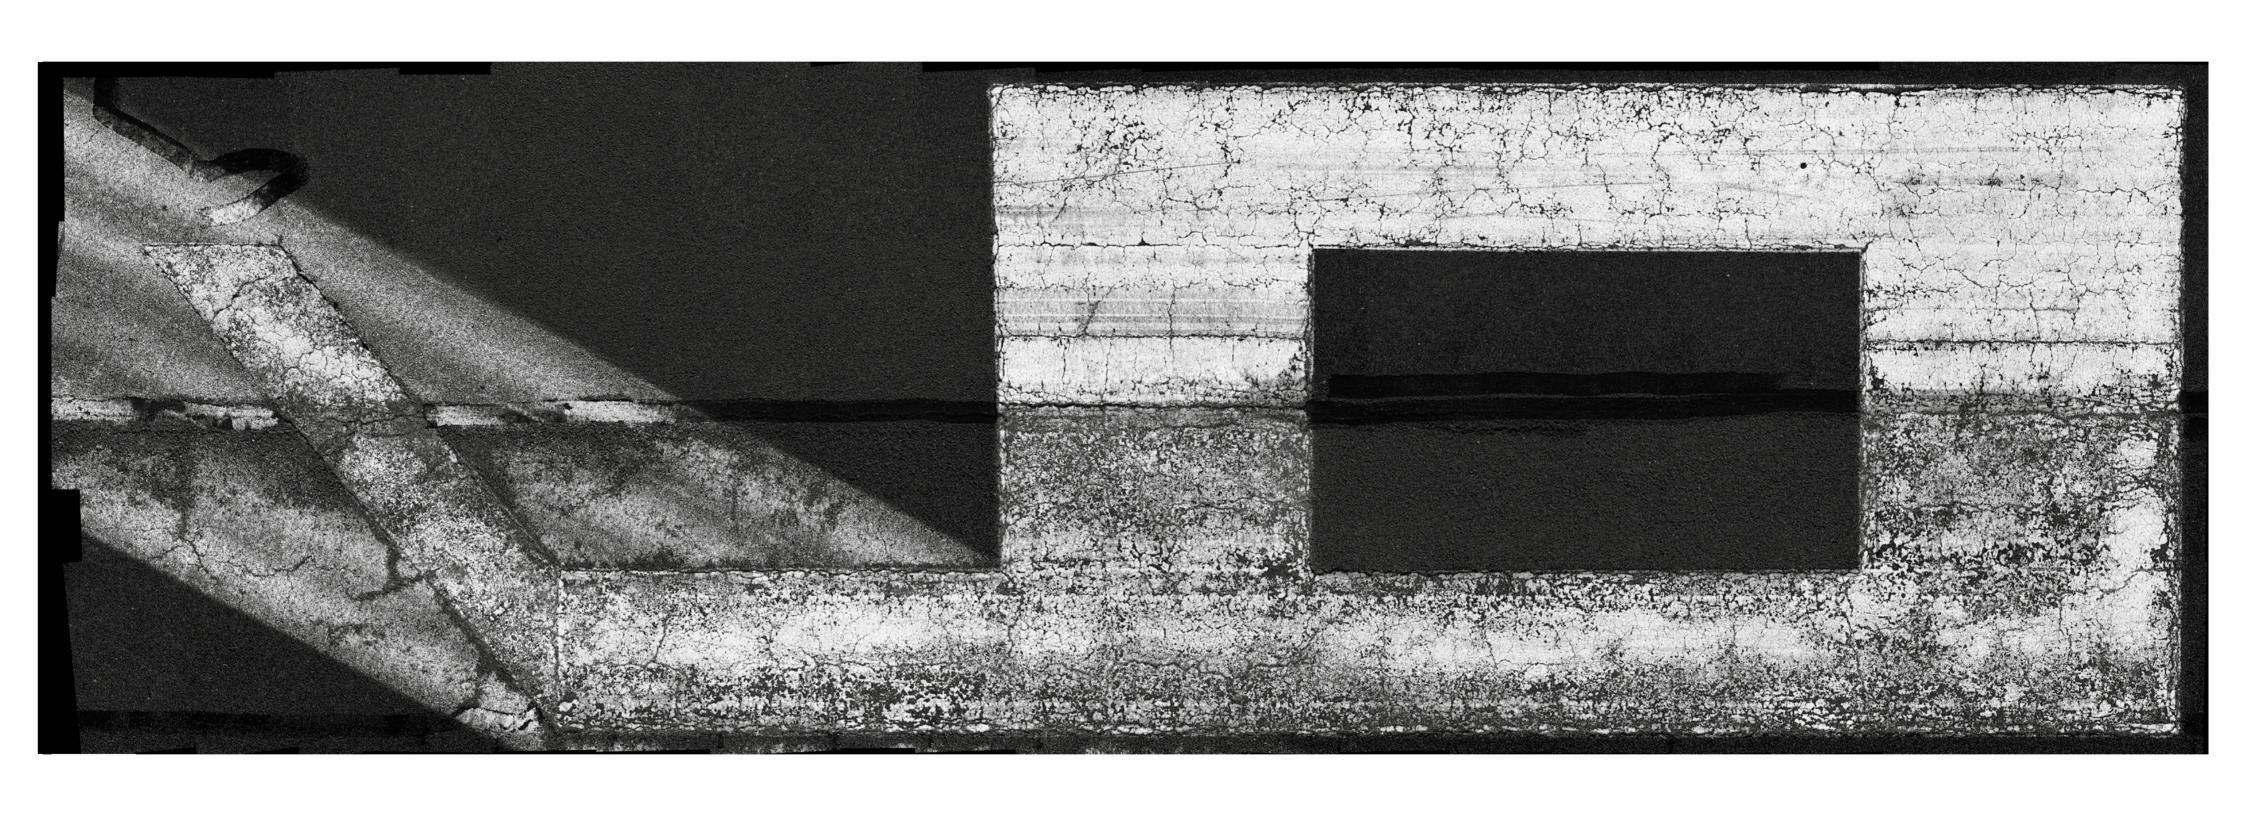

Runway/Signs: «9» from runway designator o9L, detail

Runway/Signs: «9» from runway designator o9L, detail

Runway/Signs: «9» from runway designator o9L, detail

Runway/Signs: «9» from runway designator o9L, detail