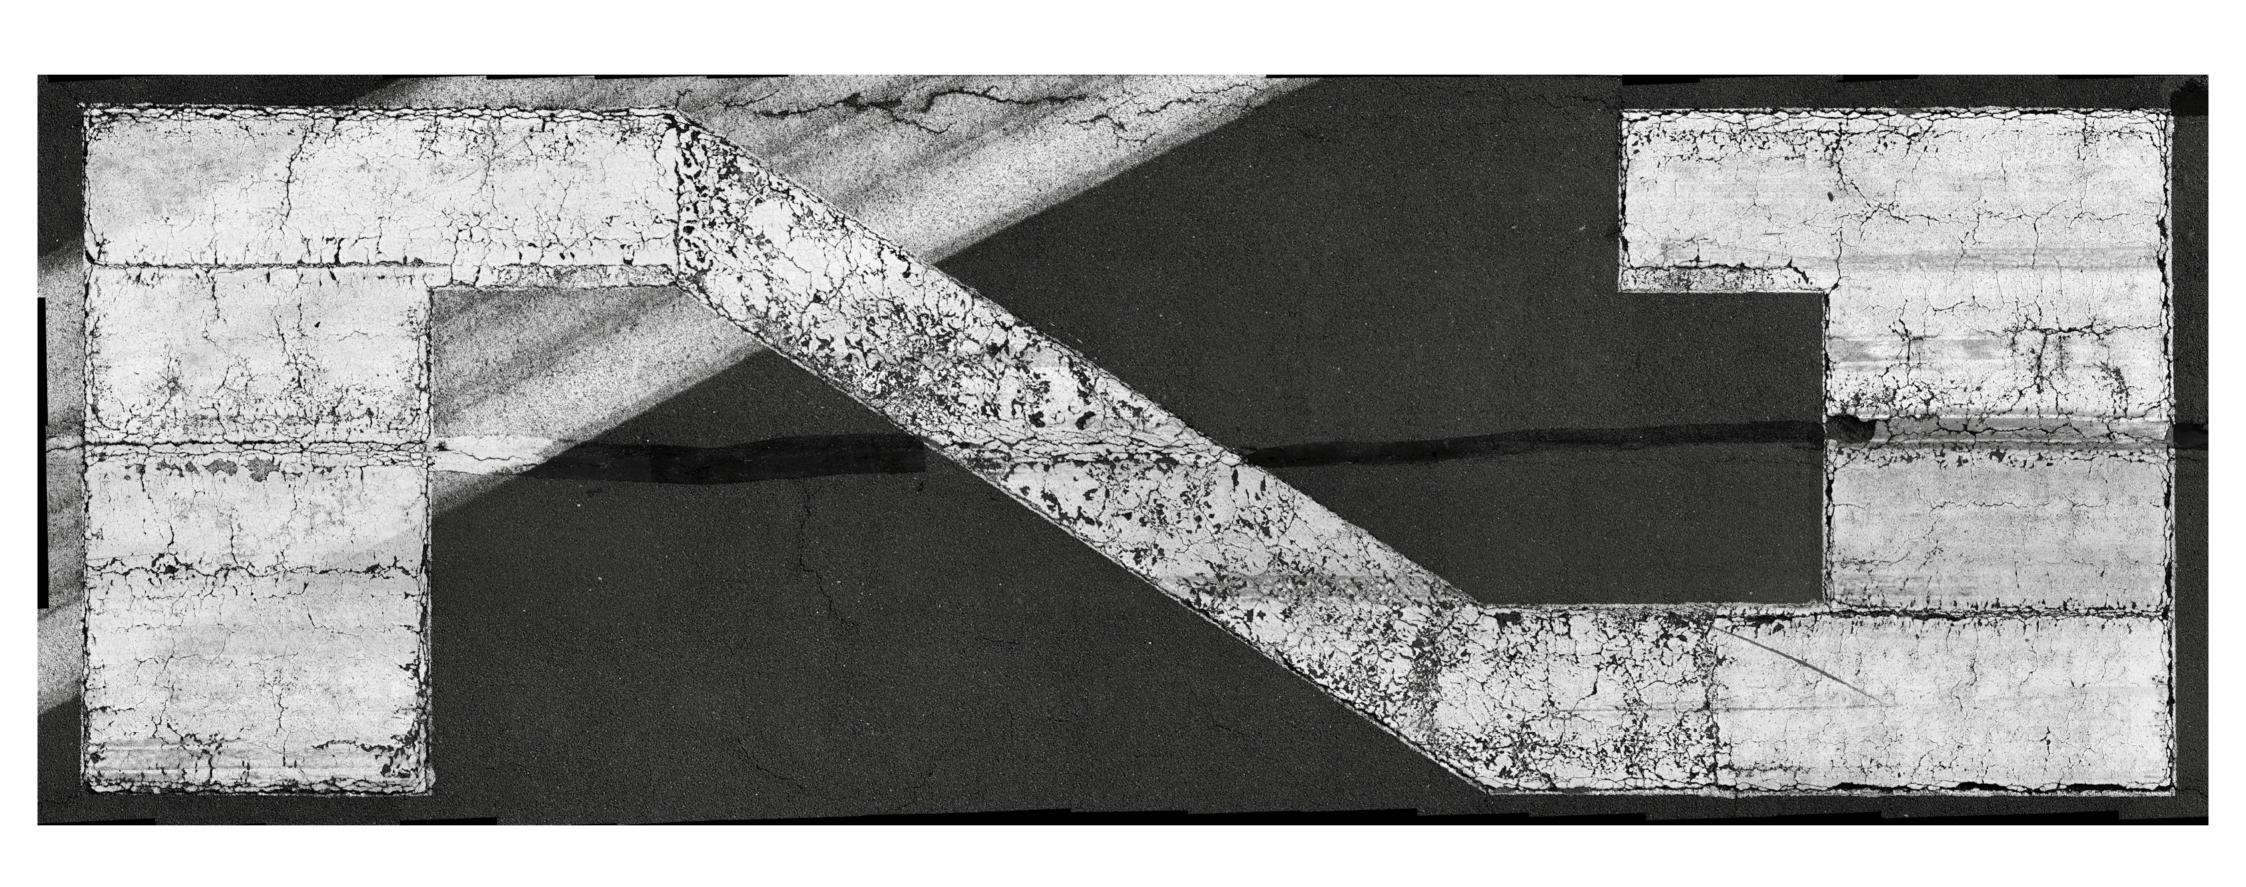

Runway/Signs: «9» from runway designator o9L, detail

Runway/Signs: «9» from runway designator o9L, detail

Runway/Signs: «9» from runway designator o9L, detail

Runway/Signs: «9» from runway designator o9L, detail