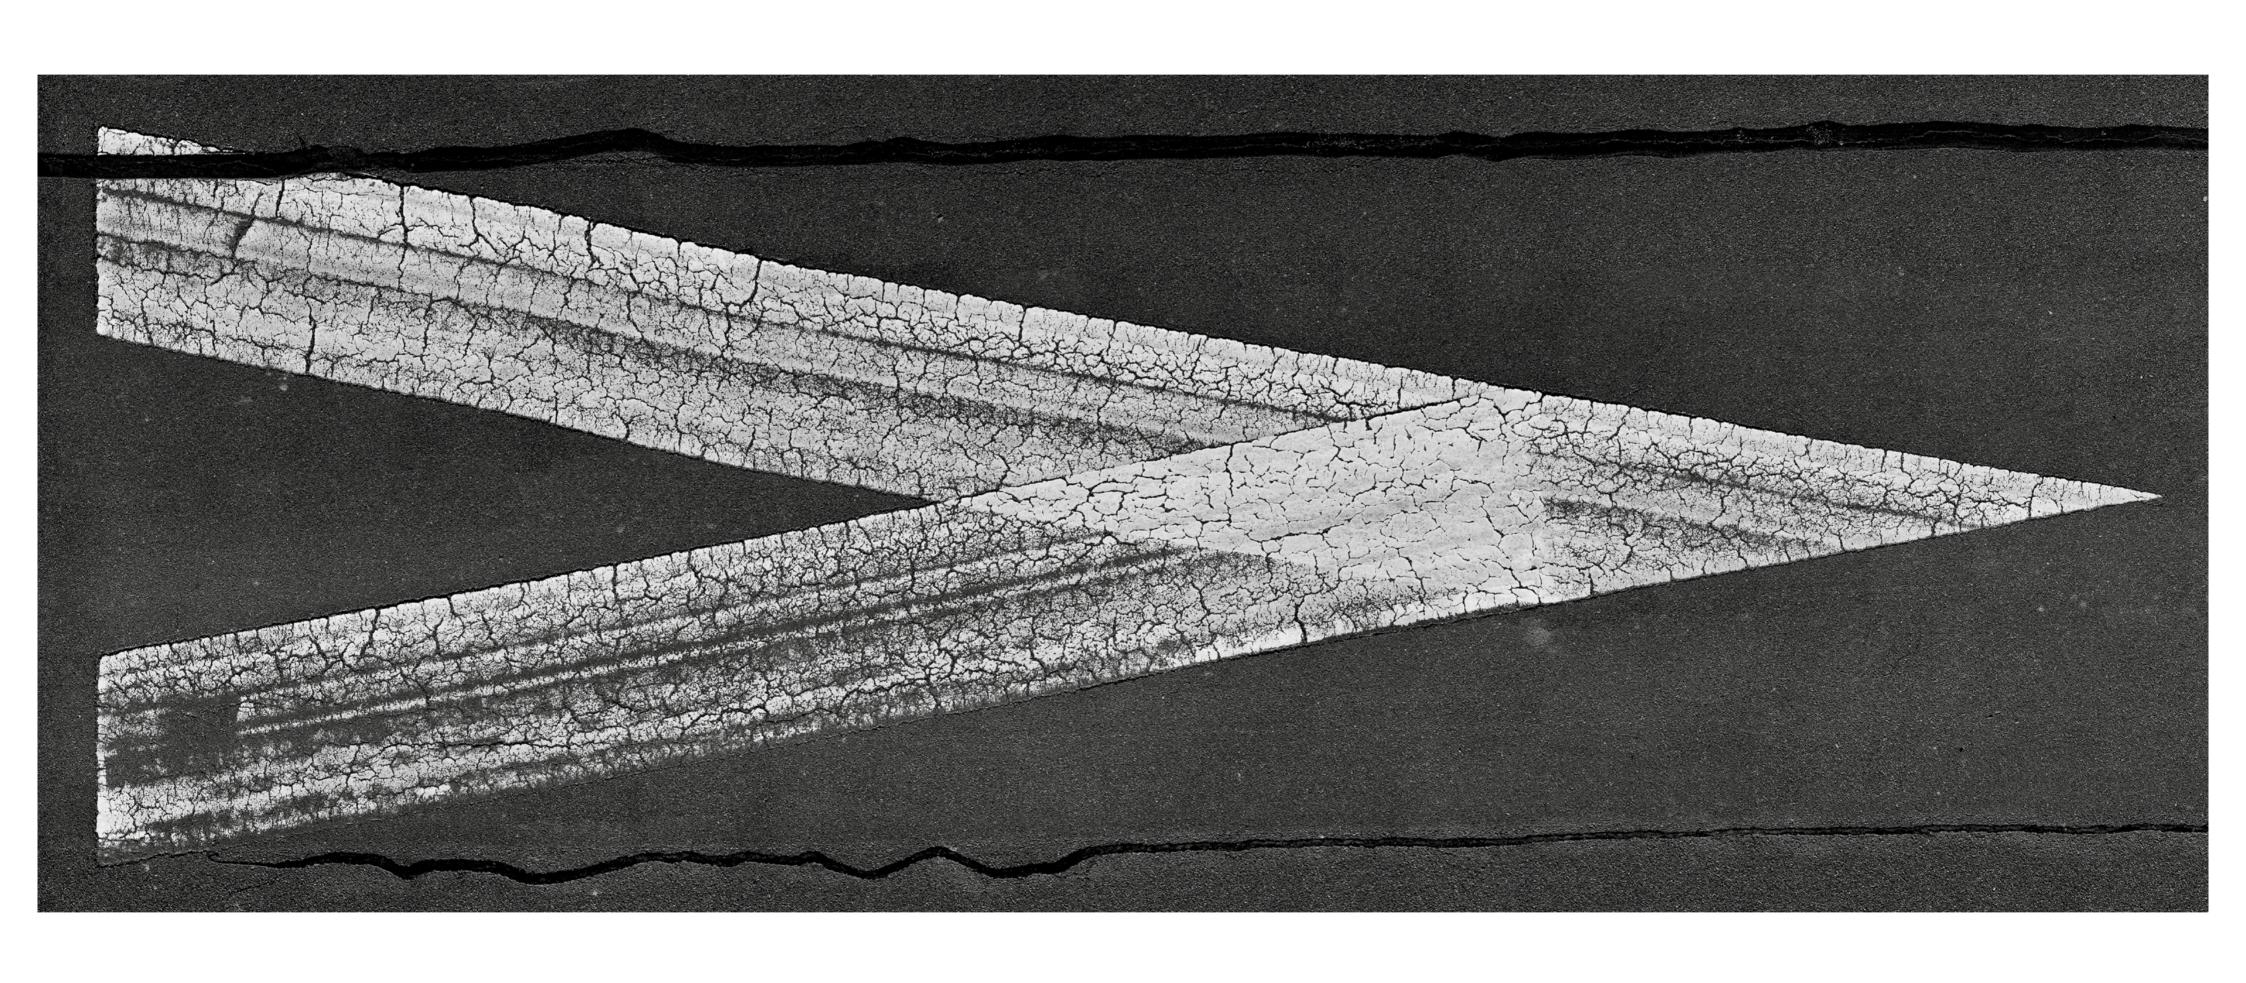

What should actually be a purely white, sharply and straightly delimited surface appears in reality as a furrowed, dramatic micro-landscape that one can almost read as music.

It already fails from the beginning: even the extremely primitive construction is not precisely realized on the asphalt. And the fate of these signs is as uncertain as their origin: despite stubborn research, it is not possible to determine (in the darkness of various shifts in responsibility and ownership) which company produced them or when. In addition, the runways, since they are no longer allowed to function as such, have huge crosses applied to them, so-called closure markers; however, they weather more quickly than what they are meant to shut down.

Runway/Centre Line Andreas Trogisch 2016