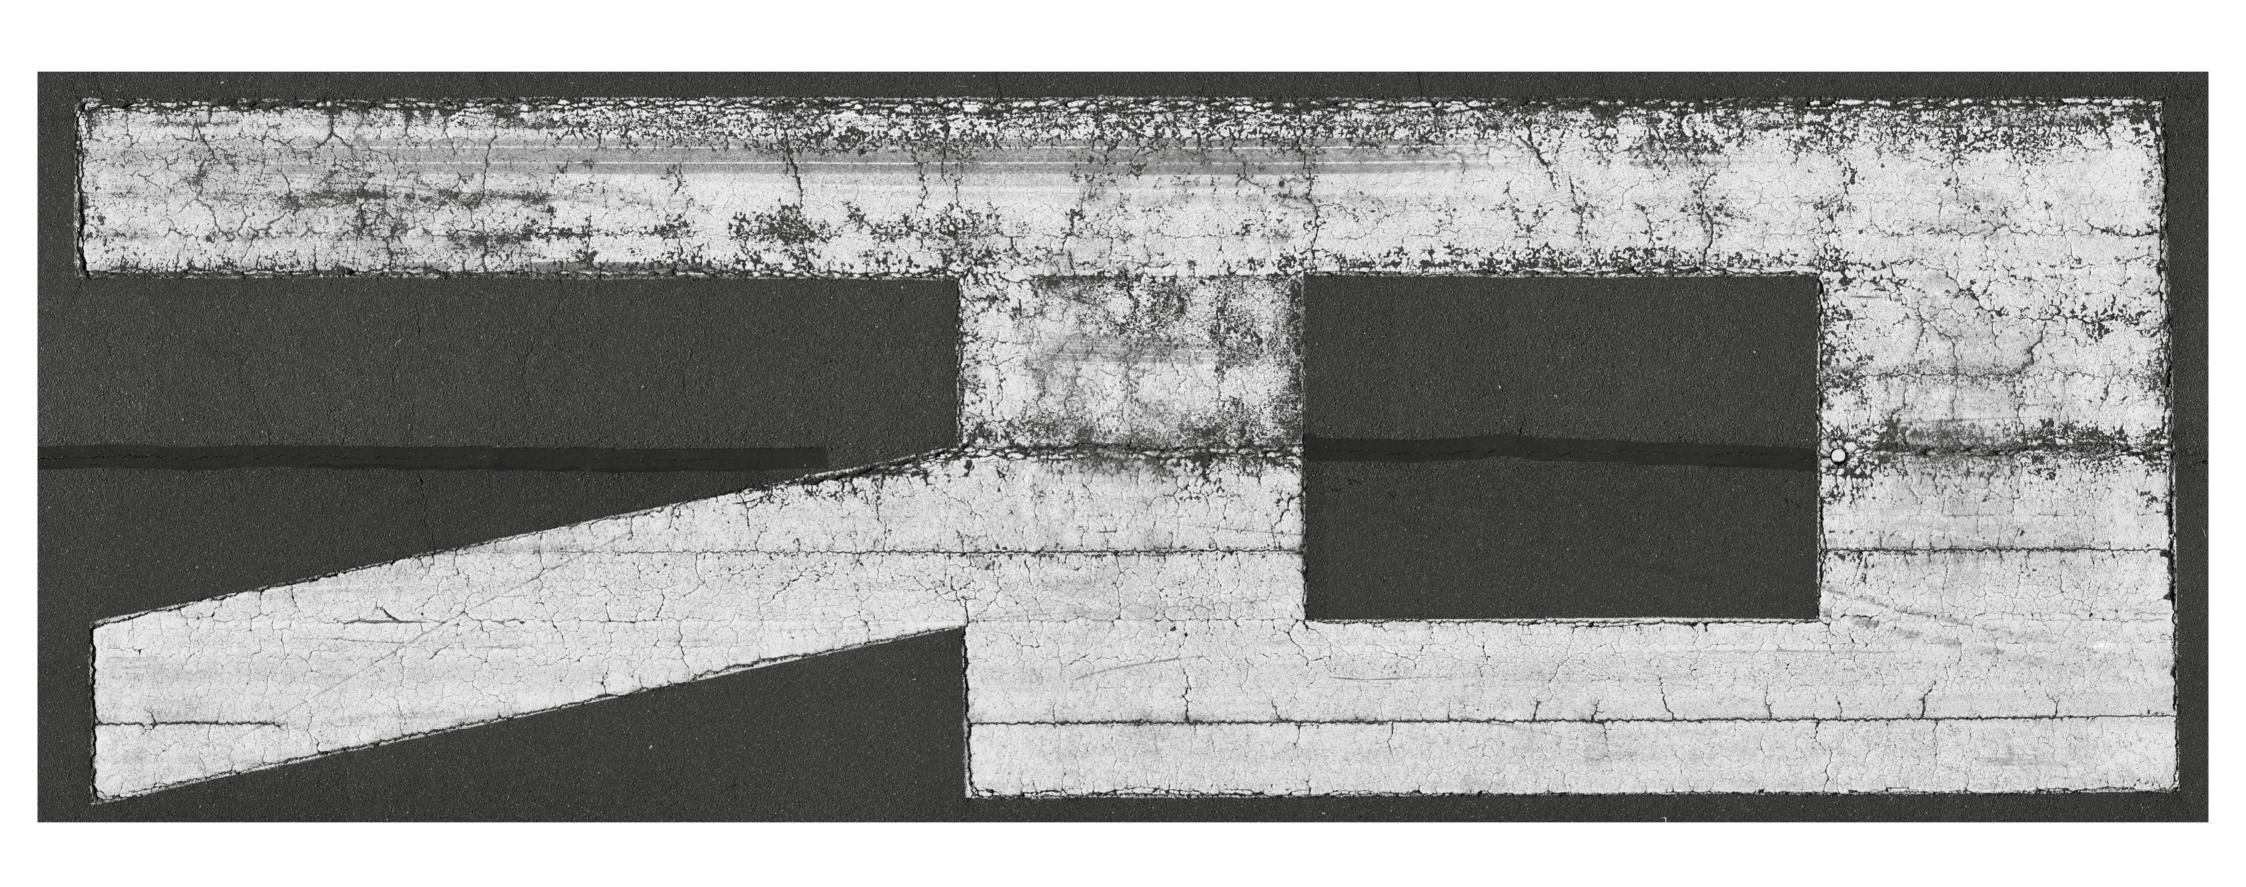

Runway/Signs: «9» from runway designator o9L, detail

Runway/Signs: «9» from runway designator o9L, detail

Runway/Signs: «9» from runway designator o9L, detail

Runway/Signs: «9» from runway designator o9L, detail