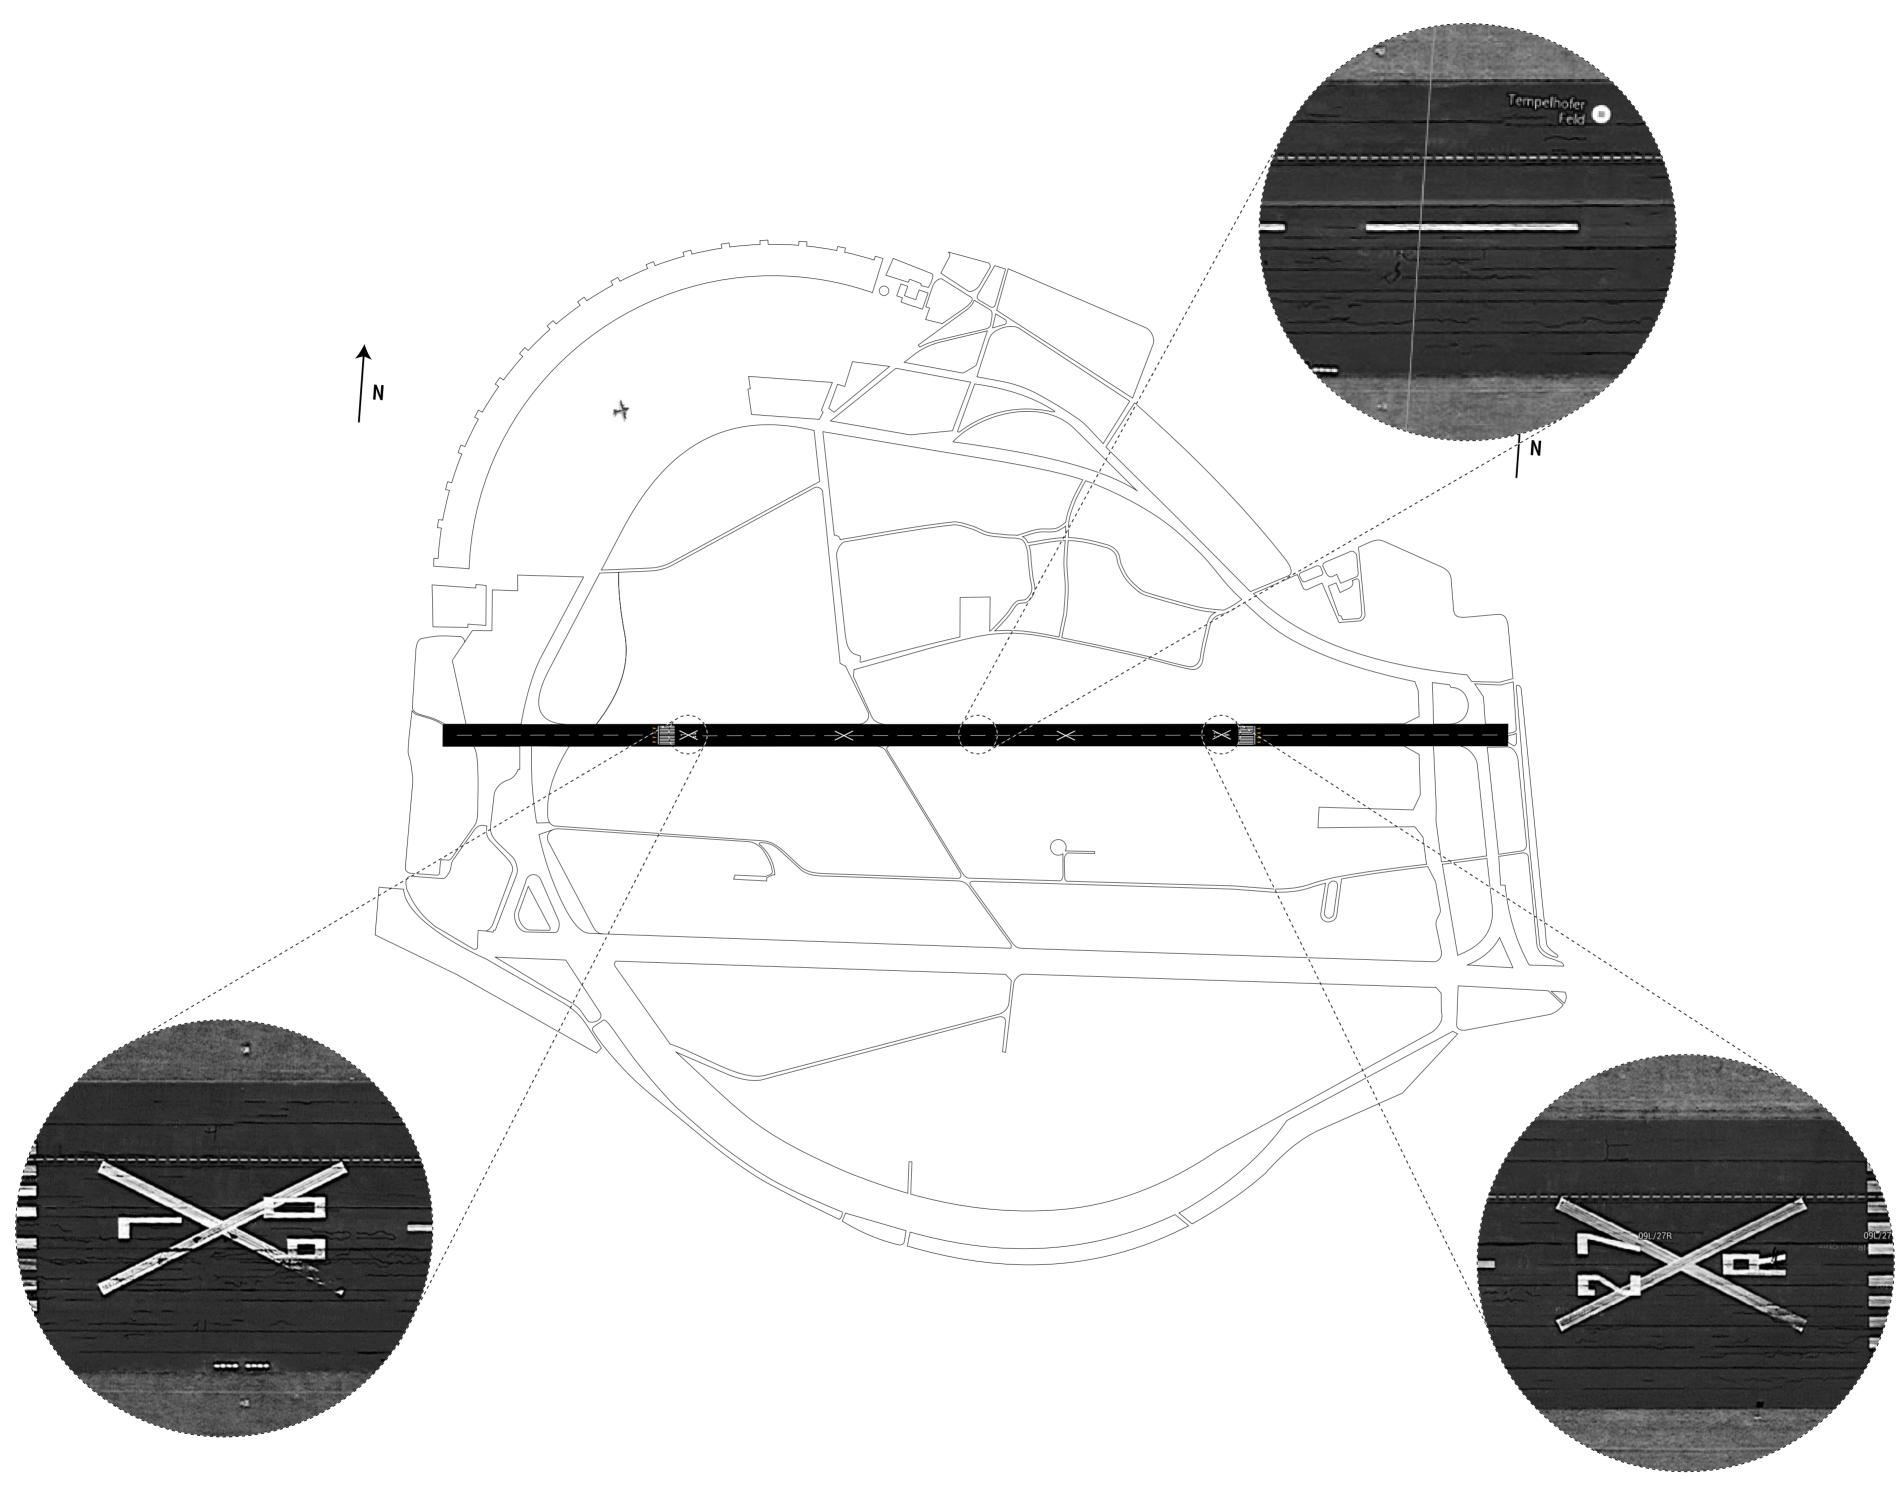

2 - Tempelhofer Feld: center line and crossed out runway designations 09L/27R

Andreas Trogisch 2016

|                                           |            | <br> | <br> |              |
|-------------------------------------------|------------|------|------|--------------|
| !<br>!                                    |            |      |      |              |
|                                           |            |      |      |              |
|                                           |            |      |      |              |
|                                           |            | <br> | <br> | <br>•        |
|                                           |            |      |      |              |
|                                           |            |      |      |              |
|                                           |            | <br> | <br> |              |
|                                           |            |      |      |              |
|                                           |            |      |      |              |
|                                           |            |      |      |              |
|                                           |            | <br> | <br> |              |
|                                           |            |      |      |              |
|                                           |            |      |      |              |
|                                           |            | <br> | <br> |              |
|                                           |            |      |      |              |
|                                           |            |      |      |              |
|                                           |            | <br> | <br> |              |
|                                           |            |      |      |              |
|                                           |            |      |      |              |
|                                           |            |      |      |              |
|                                           |            | <br> | <br> |              |
|                                           |            |      |      |              |
|                                           |            |      |      |              |
|                                           |            | <br> | <br> |              |
|                                           |            |      |      |              |
|                                           |            |      |      |              |
|                                           |            |      |      |              |
|                                           |            | <br> | <br> |              |
|                                           |            |      |      |              |
|                                           |            |      |      |              |
|                                           |            | <br> | <br> |              |
|                                           |            |      |      |              |
|                                           |            |      |      |              |
|                                           |            |      |      |              |
|                                           |            | <br> | <br> | <br>٠        |
|                                           |            |      |      |              |
|                                           |            |      |      |              |
|                                           |            | <br> | <br> |              |
|                                           |            |      |      |              |
|                                           |            |      |      |              |
|                                           |            |      |      |              |
|                                           |            |      |      |              |
|                                           |            |      |      |              |
|                                           |            |      |      |              |
|                                           |            |      |      |              |
|                                           |            |      |      |              |
|                                           |            | <br> | <br> |              |
|                                           |            |      |      |              |
| P. F. |            |      |      |              |
|                                           | WAR STREET |      |      |              |
|                                           | WAR STREET |      |      |              |
|                                           |            |      |      |              |
|                                           |            |      |      |              |
|                                           |            |      |      |              |
|                                           |            |      |      |              |
|                                           |            |      |      |              |
|                                           |            |      |      |              |
|                                           |            |      |      | 17 でしているのでは、 |
|                                           |            |      |      |              |
|                                           |            |      |      |              |
|                                           |            |      |      |              |
|                                           |            |      |      |              |
|                                           |            |      |      |              |
|                                           |            |      |      |              |
|                                           |            |      |      |              |
|                                           |            |      |      |              |
|                                           |            |      |      |              |
|                                           |            |      |      |              |
|                                           |            |      |      |              |
|                                           |            |      |      |              |
|                                           |            |      |      |              |
|                                           |            |      |      |              |
|                                           |            |      |      |              |
|                                           |            |      |      |              |
|                                           |            |      |      |              |
|                                           |            |      |      |              |
|                                           |            |      |      |              |
|                                           |            |      |      |              |