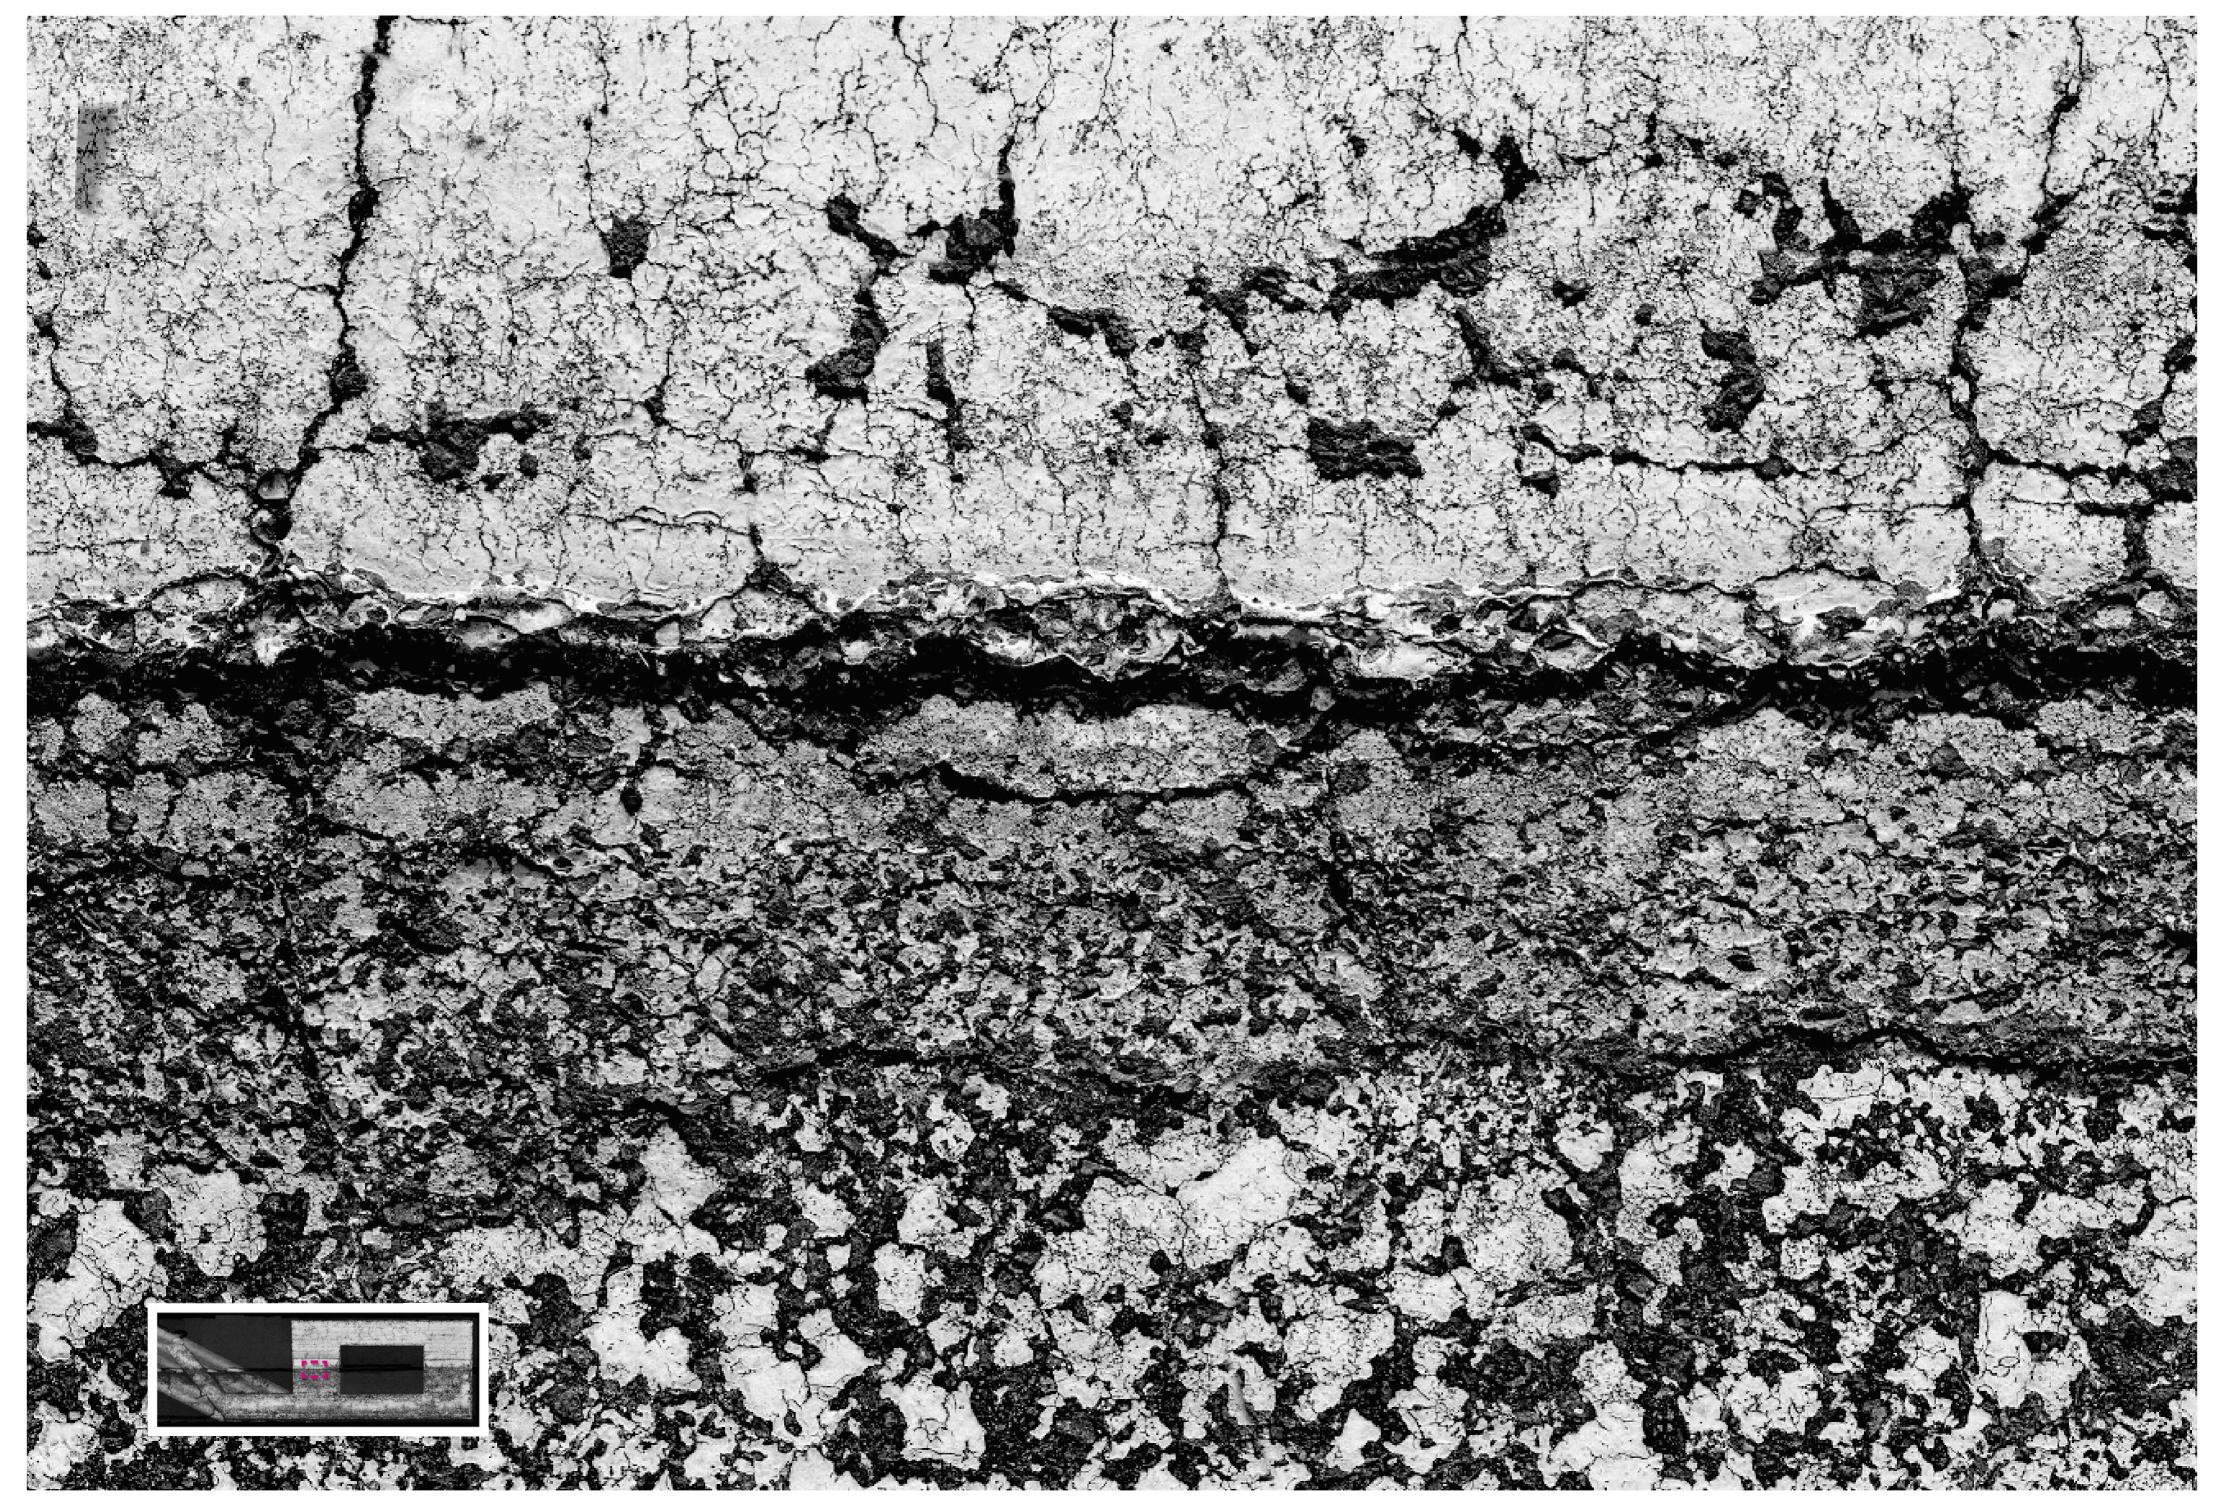

Runway/Signs: «9» from runway designator o9L, detail

Runway/Signs: «9» from runway designator o9L, detail

Runway/Signs: «9» from runway designator o9L, detail

Runway/Signs: «9» from runway designator o9L, detail