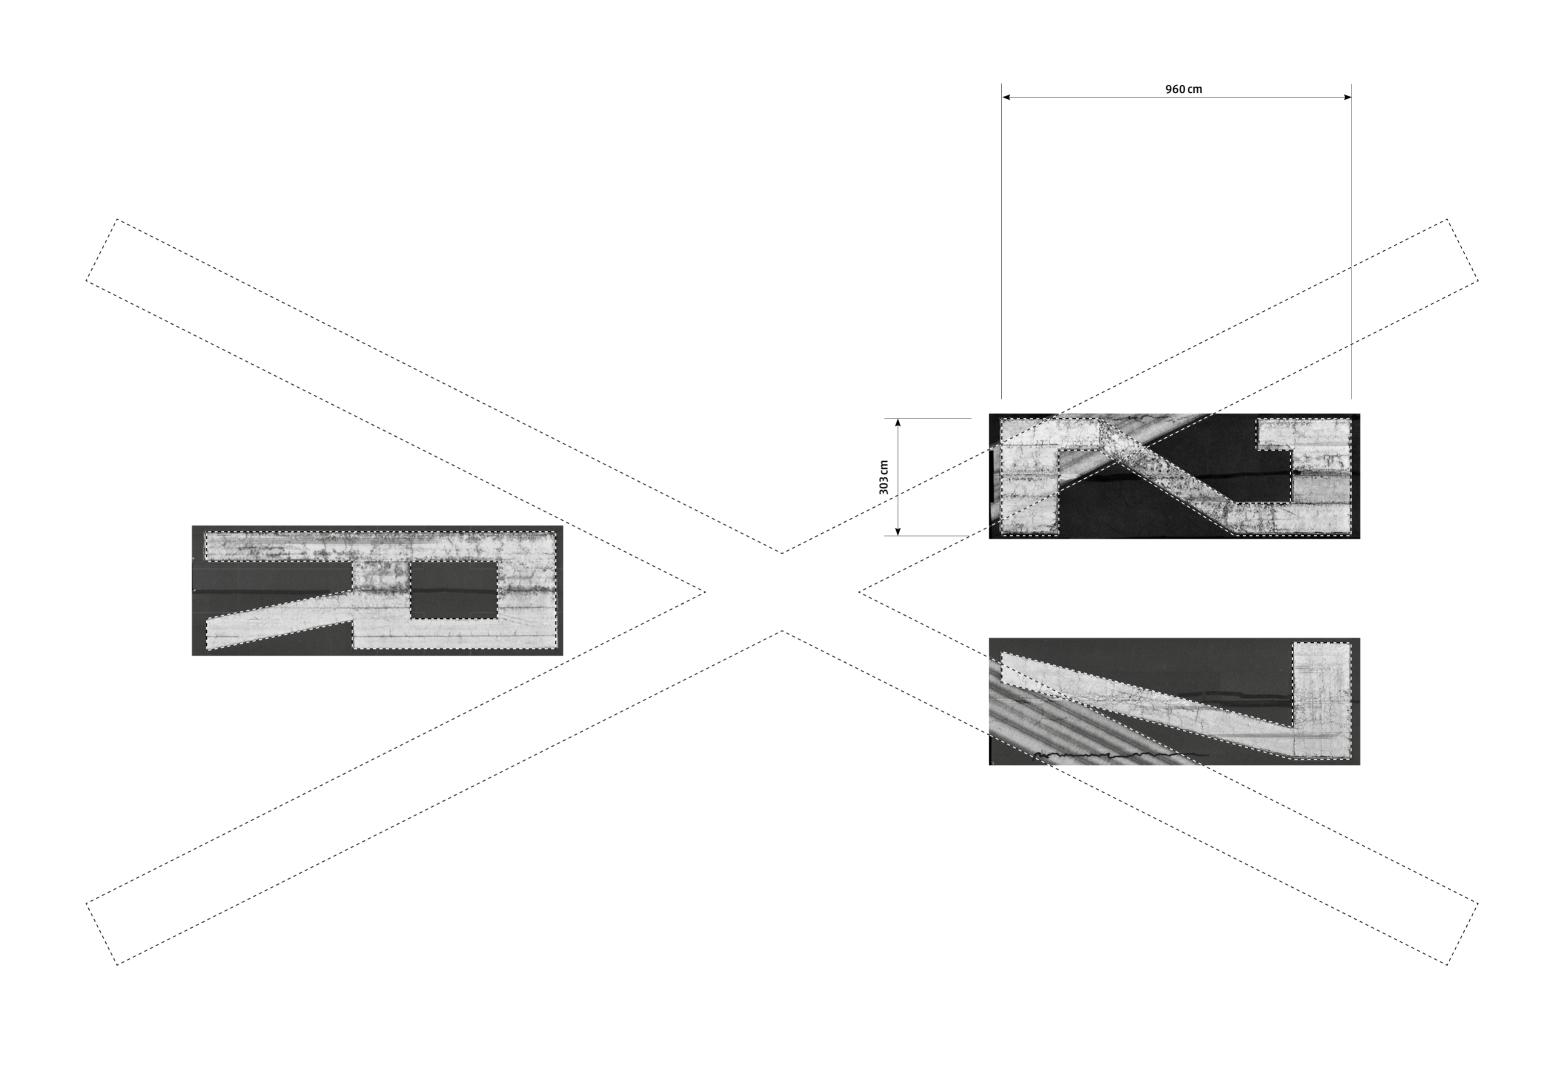

What should actually be a purely white, sharply and straightly delimited surface appears in reality as a furrowed, dramatic micro-landscape that one can almost read as music.

It already fails from the beginning: even the extremely primitive construction is not precisely realized on the asphalt. And the fate of these signs is as uncertain as their origin: despite stubborn research, it is not possible to determine (in the darkness of various shifts in responsibility and ownership) which company produced them or when. In addition, the runways, since they are no longer allowed to function as such, have huge crosses applied to them, so-called closure markers; however, they weather more quickly than what they are meant to shut down.

2 - Tempelhofer Feld: center line and crossed out runway designations 09L/27R

Andreas Trogisch 2016

|                                           |            | <br> | <br> |              |
|-------------------------------------------|------------|------|------|--------------|
| !<br>!                                    |            |      |      |              |
|                                           |            |      |      |              |
|                                           |            |      |      |              |
|                                           |            | <br> | <br> | <br>•        |
|                                           |            |      |      |              |
|                                           |            |      |      |              |
|                                           |            | <br> | <br> |              |
|                                           |            |      |      |              |
|                                           |            |      |      |              |
|                                           |            |      |      |              |
|                                           |            | <br> | <br> |              |
|                                           |            |      |      |              |
|                                           |            |      |      |              |
|                                           |            | <br> | <br> |              |
|                                           |            |      |      |              |
|                                           |            |      |      |              |
|                                           |            | <br> | <br> |              |
|                                           |            |      |      |              |
|                                           |            |      |      |              |
|                                           |            |      |      |              |
|                                           |            | <br> | <br> |              |
|                                           |            |      |      |              |
|                                           |            |      |      |              |
|                                           |            | <br> | <br> |              |
|                                           |            |      |      |              |
|                                           |            |      |      |              |
|                                           |            |      |      |              |
|                                           |            | <br> | <br> |              |
|                                           |            |      |      |              |
|                                           |            |      |      |              |
|                                           |            | <br> | <br> |              |
|                                           |            |      |      |              |
|                                           |            |      |      |              |
|                                           |            |      |      |              |
|                                           |            | <br> | <br> | <br>٠        |
|                                           |            |      |      |              |
|                                           |            |      |      |              |
|                                           |            | <br> | <br> |              |
|                                           |            |      |      |              |
|                                           |            |      |      |              |
|                                           |            |      |      |              |
|                                           |            |      |      |              |
|                                           |            |      |      |              |
|                                           |            |      |      |              |
|                                           |            |      |      |              |
|                                           |            |      |      |              |
|                                           |            | <br> | <br> |              |
|                                           |            |      |      |              |
| P. F. |            |      |      |              |
|                                           | WAR STREET |      |      |              |
|                                           | WAR STREET |      |      |              |
|                                           |            |      |      |              |
|                                           |            |      |      |              |
|                                           |            |      |      |              |
|                                           |            |      |      |              |
|                                           |            |      |      |              |
|                                           |            |      |      |              |
|                                           |            |      |      | 17 でしているのでは、 |
|                                           |            |      |      |              |
|                                           |            |      |      |              |
|                                           |            |      |      |              |
|                                           |            |      |      |              |
|                                           |            |      |      |              |
|                                           |            |      |      |              |
|                                           |            |      |      |              |
|                                           |            |      |      |              |
|                                           |            |      |      |              |
|                                           |            |      |      |              |
|                                           |            |      |      |              |
|                                           |            |      |      |              |
|                                           |            |      |      |              |
|                                           |            |      |      |              |
|                                           |            |      |      |              |
|                                           |            |      |      |              |
|                                           |            |      |      |              |
|                                           |            |      |      |              |
|                                           |            |      |      |              |
|                                           |            |      |      |              |

Runway/Signs: «9» from runway designator o9L, detail

Runway/Signs: «9» from runway designator o9L, detail

Runway/Signs: «9» from runway designator o9L, detail

Runway/Signs: «9» from runway designator o9L, detail